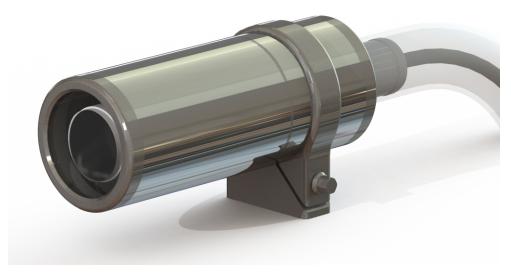

## **CBS-P** camera-protection housing stainless steel

# IP69protect AISI 316L camera adapter 1.4404

Robust, high-quality camera-protection housing made of stainless steel, for highest hygienic, GMP-compliant requirements in the image processing sector.

#### brief description

The demand for an extremely compact, cleaning-optimized camera protection housing answers "the technology team" with the high quality CBS series in stainless steel 1.4404. The CBS-P camera protection housing corresponds to protection class IP69 and is resistant to aggressive media, such as dust, dirt, cleaning- and disinfectant supplies, humidity, etc. GMP-compliant designed and manufactured, the highest requirements are met in the pharmaceutical production process. The camera cable is passed through a protective hose, optimally sealed and perfect to clean. The integrated camera fixing is designed precisely to your camera and allows a flexible positioning. Focusing occures in a fixed installed condition, without having to change the position of the camera.

#### features

- stainless steel housing 1.4404
- hygienic design with cable entry at the rear ring
- Protection against external influences such as dust, dirt, humidity as well as acid- and alkali resistant
- flexible camera positioning by integrated rail
- simple installation with mounting 2xM6 threaded holes
- front ring with acrylic glass (PMMA) clear or real glass clear
- designed and manufactured according to GMP standards
- high chemical resistance for all seals
  - optional rear ring attachment for cable gland (Option A) - attachment for flange connection dia. 36 mm for cable protection hose (Option B)
- protection class: IP69