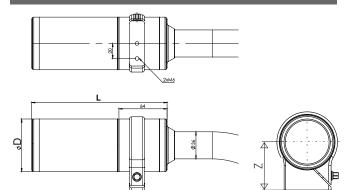

#### dimensions CBS-P

#### focusing camera

| model e.g. | diameter<br>Ø / D mm | length<br>L mm | housing<br>material | pane                                                       | mounting<br>fixing |
|------------|----------------------|----------------|---------------------|------------------------------------------------------------|--------------------|
| CBS-P70    | 70                   | 180 - 250      | stainless steel     | acrylic glass<br>PMMA clear<br>AK<br>realglass clear<br>GK | 2 x M6             |
| CBS-P80    | 80                   | 180 - 250      | 1.4404<br>polished  |                                                            |                    |
| CBS-P100   | 100                  | 220            | VA                  |                                                            |                    |