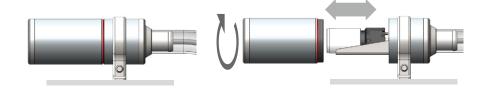

#### brief description

The demand for an extremely compact, cleaning-optimized camera protection housing answers "the technology team" with the high quality CBS series in stainless steel 1.4404. The CBS-P camera protection housing corresponds to protection class IP69 and is resistant to aggressive media, such as dust, dirt, cleaning- and disinfectant supplies, humidity, etc. GMP-compliant designed and manufactured, the highest requirements are met in the pharmaceutical production process. The camera cable is passed through a protective hose, optimally sealed and perfect to clean. The integrated camera fixing is designed precisely to your camera and allows a flexible positioning. Focusing occures in a fixed installed condition, without having to change the position of the camera.

#### features

- stainless steel housing 1.4404
- hygienic design with cable entry at the rear ring
- Protection against external influences such as dust, dirt, humidity as well as acid- and alkali resistant
- flexible camera positioning by integrated rail
- simple installation with mounting 2xM6 threaded holes
- front ring with acrylic glass (PMMA) clear or real glass clear
- designed and manufactured according to GMP standards
- high chemical resistance for all seals
  - optional rear ring attachment for cable gland (Option A) - attachment for flange connection dia. 36 mm for cable protection hose (Option B)
- protection class: IP69