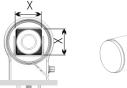

### dimensions camera

Adapter plate for camera mounting (camera-specific)

| X<br>mm | Y<br>mm | Z<br>mm | weight incl. mounting<br>g (without camera) |
|---------|---------|---------|---------------------------------------------|
| 40      | 50      | 60      | 850g                                        |
| 45      | 50      | 60      | 970g                                        |
| 65      | 50      | 80      | 3200 g                                      |